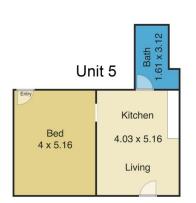

## 4/20 Pacific Highway BLACKSMITHS NSW

Bidding from \$80,000

This ground floor studio apartment is located close to shops, schools and transport.

Features ensuite bathroom, shared laundry and big living area with plenty of natural light.