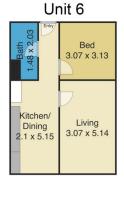

floor studio apartment is located close to shops, schools and transport.

Features ensuite bathroom, shared laundry and big living area with plenty of natural light.

Ideal as a holiday unit being less than 750 metres from both 9 Miles of Beach and the crystal clear waters of Swansea Channel.

Estimated rental potential of \$130 per week.

Apartment 4 includes one car space

Inspect today.

Auction on Site, Saturday November 26th at 3pm.

Take the tour to see what the area has to offer.

For a full fact sheet on the complex including Strata Plan and Auction details call Andrew McGrath 0428 406 442.

## 1 🚐 1 🚍 1 🚍

Building Size: 3 sqm

View

: https://www.andrewmcgrathfn.com.au/s ale/nsw/lake-macquarie-east/blacksmith s/residential/apartment/7634773



Andrew McGrath (02) 4972 1066