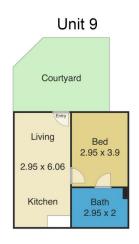

## 4/20 Pacific Highway BLACKSMITHS NSW

Bidding from \$80,000

This ground floor studio apartment is located close to shops, schools and transport.

Features ensuite bathroom, shared laundry and big living area with plenty of natural light.

Ideal as a holiday unit being less than 750 metres from both 9 Miles of Beach and the crystal clear waters of Swansea Channel.

Estimated rental potential of \$130 per week.

Apartment 4 includes one car space