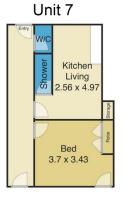

loor studio apartment is located close to shops, schools and transport.

Features ensuite bathroom, shared laundry and big living area with plenty of natural light.

Ideal as a holiday unit being less than 750 metres from both 9 Miles of Beach and the crystal clear waters of Swansea Channel.

Estimated rental potential of \$130 per week.

Apartment 4 includes one car space

Inspect today.

Auction on Site, Saturday November 26th at 3pm.

Take the tour to see what the area has to offer.

For a full fact sheet on the complex including Strata Plan and Auction details call Andrew McGrath 0428 406 442.

## 1 🚐 1 🚍 1 🚍

Building Size: 3 sqm

View

: https://www.andrewmcgrathfn.com.au/s ale/nsw/lake-macquarie-east/blacksmith s/residential/apartment/7634773



Andrew McGrath (02) 4972 1066