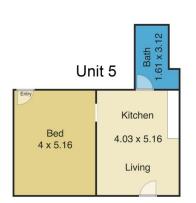

Apartment 5 has access from both the covered walkway and the rear car park.

The internal floor area is approximately 48 square metres with a single car space included.

Ready for a makeover, this apartment has plenty of potential to those with a creative flair.