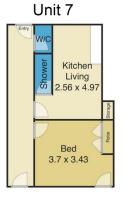

Apartment 5 has access from both the covered walkway and the rear car park.

The internal floor area is approximately 48 square metres with a single car space included.

Ready for a makeover, this apartment has plenty of potential to those with a creative flair.