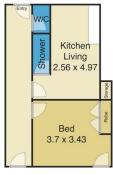

## 6/20 Pacific Highway BLACKSMITHS NSW

Apartment 6/20 Pacific Highway, Blacksmiths

Bidding from \$80,000

This ground floor one bedroom apartment is located close to shops, schools and transport.

Features ensuite bathroom, shared laundry and big living area with plenty of natural light.

Ideal as a holiday unit being less than 750 metres from both 9 Miles of Beach and the crystal clear waters of Swansea Channel.

Apartment 6 has an internal area of approximately 48 square metres with one car space attached.

Measurements are approximate and are to be used only as a guide