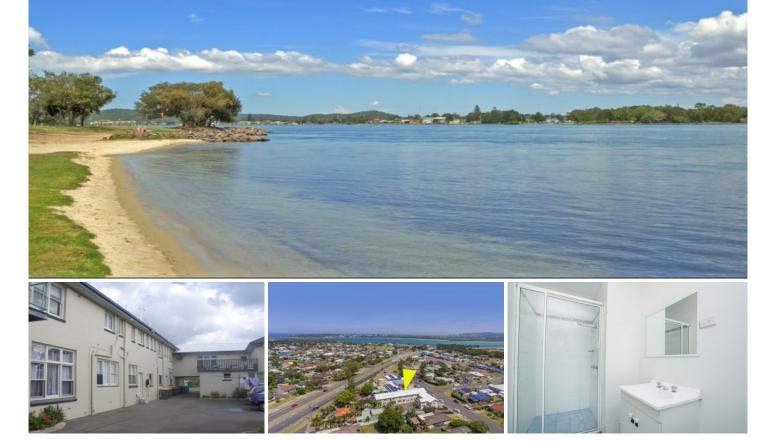

Pelican Foreshore - short walk - location shot only - not actual view

## 6/20 Pacific Highway BLACKSMITHS NSW

Apartment 6/20 Pacific Highway, Blacksmiths

Bidding from \$80,000

This ground floor one bedroom apartment is located close to shops, schools and transport.

Features ensuite bathroom, shared laundry and big living area with plenty of natural light.

Ideal as a holiday unit being less than 750 metres from both 9 Miles of Beach and the crystal clear waters of Swansea Channel.

Apartment 6 has an internal area of approximately 48 square metres with one car space attached.