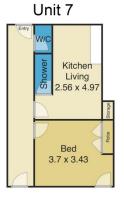

Ideal as a holiday unit being less than 750 metres from both 9 Miles of Beach and the crystal clear waters of Swansea Channel.

Estimated rental potential of \$130 per week.

Unit 7 has access from the covered walkway and private car park and has an internal area of approximately 45 sqm. Inspect today.