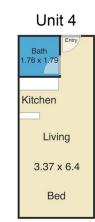

r one bedroom apartment is located close to shops, schools and transport.

Features bathroom with separate toilet, shared laundry and combine living/dining and kitchen area with plenty of natural light.

Ideal as a holiday unit being less than 750 metres from both 9 Miles of Beach and the crystal clear waters of Swansea Channel.

Estimated rental potential of \$130 per week.

Unit 7 has access from the covered walkway and private car park and has an internal area of approximately 45 sqm. Inspect today.

Auction on Site, Saturday November 26th at 3pm. Take the tour to see what the area has to offer.

## 1 🚐 1 🚍 1 🗬

Building Size: 5 sqm

View : http

: https://www.andrewmcgrathfn.com.au/s ale/nsw/lake-macquarie-east/blacksmith s/residential/house/7634776



Andrew McGrath (02) 4972 1066