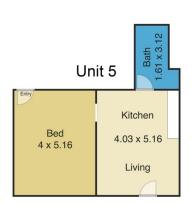

## 7/20 Pacific Highway BLACKSMITHS NSW

Bidding from \$80,000

This ground floor one bedroom apartment is located close to shops, schools and transport.

Features bathroom with separate toilet, shared laundry and combine living/dining and kitchen area with plenty of natural light.