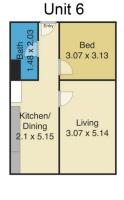

one bedroom apartment is located close to shops, schools and transport.

Features bathroom with separate toilet, shared laundry and combine living/dining and kitchen area with plenty of natural light.

Ideal as a holiday unit being less than 750 metres from both 9 Miles of Beach and the crystal clear waters of Swansea Channel.

Estimated rental potential of \$130 per week.

Unit 7 has access from the covered walkway and private car park and has an internal area of approximately 45 sqm. Inspect today.

Auction on Site, Saturday November 26th at 3pm. Take the tour to see what the area has to offer.

## 1 🚐 1 🚍 1 🗬

Building Size: 5 sqm

View : http

: https://www.andrewmcgrathfn.com.au/s ale/nsw/lake-macquarie-east/blacksmith s/residential/house/7634776



Andrew McGrath (02) 4972 1066