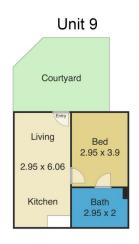

## 7/20 Pacific Highway BLACKSMITHS NSW

Bidding from \$80,000

This ground floor one bedroom apartment is located close to shops, schools and transport.

Features bathroom with separate toilet, shared laundry and combine living/dining and kitchen area with plenty of natural light.

Ideal as a holiday unit being less than 750 metres from both 9 Miles of Beach and the crystal clear waters of Swansea Channel.

Estimated rental potential of \$130 per week.

Unit 7 has access from the covered walkway and private car park and has an internal area of approximately 45 sqm. Inspect today.