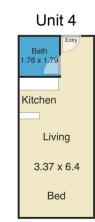

## 9/20 Pacific Highway BLACKSMITHS NSW

Apartment 9/20 Pacific Highway, Blacksmiths Bidding from \$100,000

This ground floor one bedroom apartment is located close to shops, schools and transport.

Features ensuite bathroom, shared laundry and big living area with plenty of natural light.

Apartment 9 is a designated disability friendly unit with parking at the front, ramp to the front door and wheelchair friendly bathroom.

Apartment 9 has an internal floor area of approximately 51 square metres with one car space at the door as well as a private courtyard.