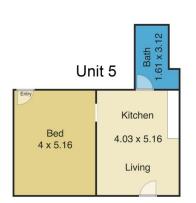

## 9/20 Pacific Highway BLACKSMITHS NSW

Apartment 9/20 Pacific Highway, Blacksmiths Bidding from \$100,000

This ground floor one bedroom apartment is located close to shops, schools and transport.

Features ensuite bathroom, shared laundry and big living area with plenty of natural light.

Apartment 9 is a designated disability friendly unit with parking at the front, ramp to the front door and wheelchair friendly bathroom.

Apartment 9 has an internal floor area of approximately 51 square metres with one car space at the door as well as a private courtyard.