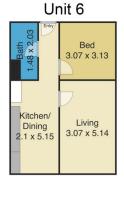

## 9/20 Pacific Highway BLACKSMITHS NSW

Apartment 9/20 Pacific Highway, Blacksmiths Bidding from \$100,000

This ground floor one bedroom apartment is located close to shops, schools and transport.

Features ensuite bathroom, shared laundry and big living area with plenty of natural light.

Apartment 9 is a designated disability friendly unit with parking at the front, ramp to the front door and wheelchair friendly bathroom.

Apartment 9 has an internal floor area of approximately 51 square metres with one car space at the door as well as a private courtyard.