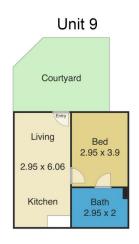

Apartment 9 is a designated disability friendly unit with parking at the front, ramp to the front door and wheelchair friendly bathroom.

Apartment 9 has an internal floor area of approximately 51 square metres with one car space at the door as well as a private courtyard.