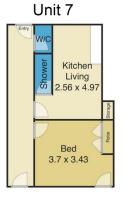

## 9/20 Pacific Highway BLACKSMITHS NSW

Apartment 9/20 Pacific Highway, Blacksmiths Bidding from \$100,000

This ground floor one bedroom apartment is located close to shops, schools and transport.

Features ensuite bathroom, shared laundry and big living area with plenty of natural light.

Apartment 9 is a designated disability friendly unit with parking at the front, ramp to the front door and wheelchair friendly bathroom.

Apartment 9 has an internal floor area of approximately 51 square metres with one car space at the door as well as a private courtyard.