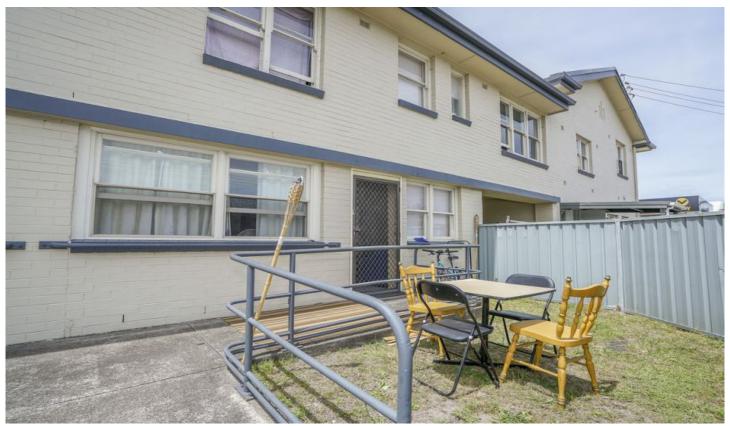

Apartment 9 is a designated disability friendly unit with parking at the front, ramp to the front door and wheelchair friendly bathroom.

Apartment 9 has an internal floor area of approximately 51 square metres with one car space at the door as well as a private courtyard.

Ideal as a holiday unit being less than 750 metres from both 9 Miles of Beach and the crystal clear waters of Swansea Channel.

Currently returning \$195 per week. Inspect today.