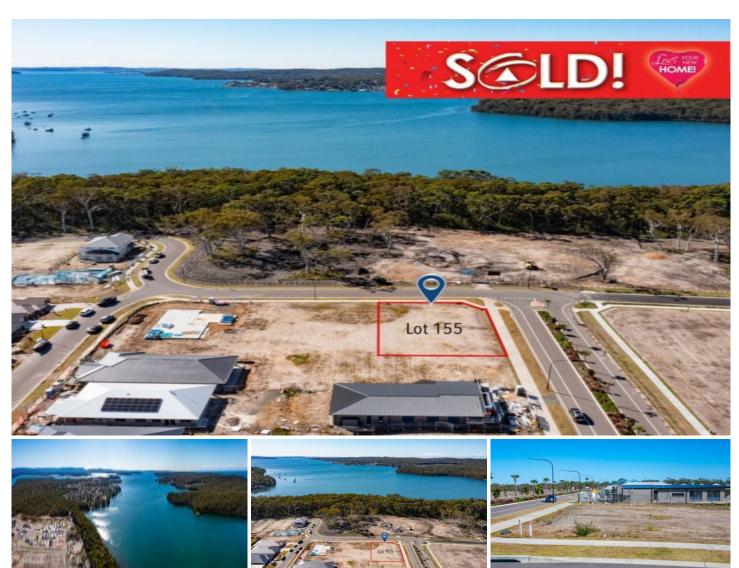

## 155/36 Bargan Parade Crangan Bay NSW

Yes this big level 903 square metre corner block is ideal for those of you looking for your dream homesite that will house yourself and your toys.

Easy access corner location giving you the freedom to get your toys in off the road.

Subject to approval you may have the freedom to have vehicle access from Barbin Drive and / or Bargan Parade. Less than 200 metres from the shores of Lake Macquarie this near level lot is perfect for that dream home with filtered water views of the lake through the reserve and playground across the road and enjoy daily walks along the

Land Size: 903.9 sqm

View: https://www.andrewmcgrathfn.com.au/sale/ nsw/central-coast-region/crangan-bay/resid

ential/land/7635338

Andrew McGrath (02) 4972 1066