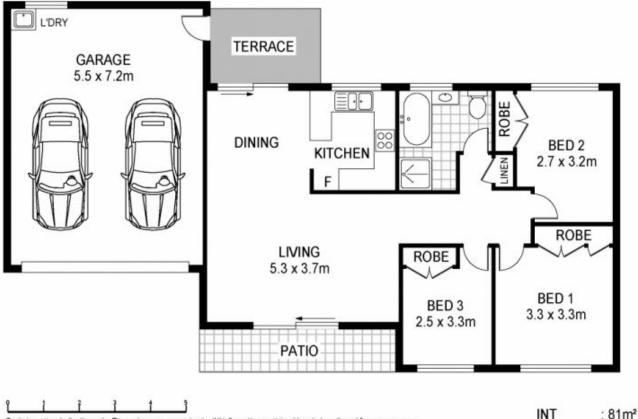

Standing proudly, this blond brick home boasts 3 good sized bedrooms. Enjoy a remote accessed double garage with internal AND external access as well as other mod cons, reverse cycle air conditioning and a concealed ceiling fan for your year round comfort. There's also a spacious, covered entertaining area that adjoins a small courtyard garden, ideal for bbq's!

## 3 🛤 1 🚰 2 🚘

**Price :** \$ 660,000

View : https://www.andrewmcgrathfn.com.au/sale/nsw/l ake-macquarie-east/swansea/residential/villa/763 5339

Fiona Scott (02) 4972 1066

|                                                                                                                                                                                                                                                          | INT    | : 81m <sup>2</sup> |
|----------------------------------------------------------------------------------------------------------------------------------------------------------------------------------------------------------------------------------------------------------|--------|--------------------|
| Scale in metres. Indicative only. Dimensions are approximate. All information contained herein is gathered from sources we<br>believe to be reliable. However we cannot guarantee its accuracy and interested persons should rely on their own enquiries | GARAGE |                    |