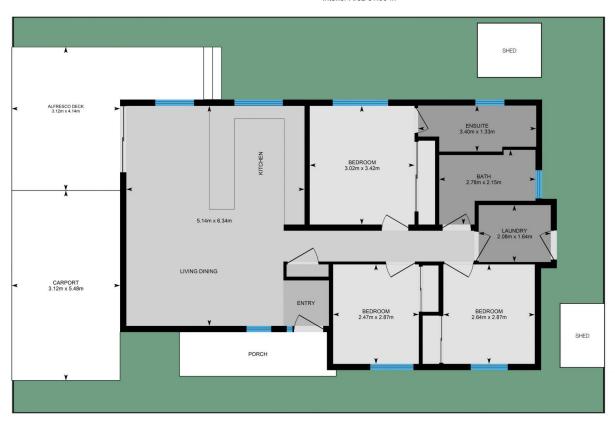

Designed with practicality in mind, The Endeavour offers functional architecture for comfortable living. Its spacious lounge and dining areas seamlessly connect to the entertainment deck, providing a fluid indoor-outdoor living experience. The modern kitchen comes equipped with stainless steel appliances and ample storage, catering to your everyday needs. This home comprises three

3 📭 2 🔓 1 🖨

Building Size: 125 sqm

View

: https://www.andrewmcgrathfn.com.au/s ale/nsw/port-stephens/salamander-bay/r

esidential/unit/7707445

**Rob O'Brien** 02 4972 1066

## 55-1 Fleet St, Salamander Bay, NSW

Main Floor Exterior Area 89.21 m² Interior Area 81.99 m²

0 2 4 m

Measurements are approximate and are to be used only as a guide