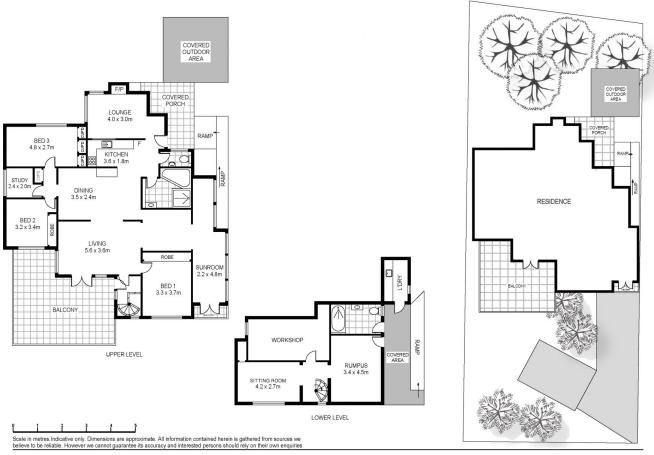

12 Northcote Avenue, Swansea Heads is set on a 658m2 block with stunning views of both mountains and swansea channel water ways.

As the day ends you can relax back, unwind and be entertained as the sunset paints the sky behind the mountains? this is paradise!

3 📭 2 🖺 1 🗬

Price : \$ 1,050,000 Land Size : 658 sqm

View : https://www.andrewmcgrathfn.com.au/sale/ nsw/lake-macquarie-east/swansea-heads/re

sidential/house/7709452

Wayne Antonii Bryson BoyceAndrew McGrath 4972 1066 (02) 4972 1066