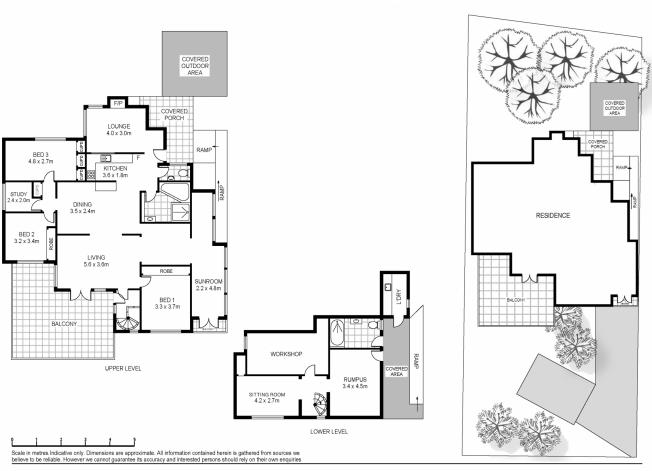

12 Northcote Avenue, Swansea Heads is set on a 658m2 block with stunning views of both mountains and swansea channel water ways.

As the day ends you can relax back, unwind and be entertained as the sunset paints the sky behind the mountains? this is paradise!

3 📭 2 🖺 1 🗬

Price : \$ 1,050,000 Land Size : 658 sqm

View : https://www.andrewmcgrathfn.com.au/sale/ nsw/lake-macquarie-east/swansea-heads/re

sidential/house/7709452

Wayne Antonii Bryson BoyceAndrew McGrath 4972 1066 (02) 4972 1066