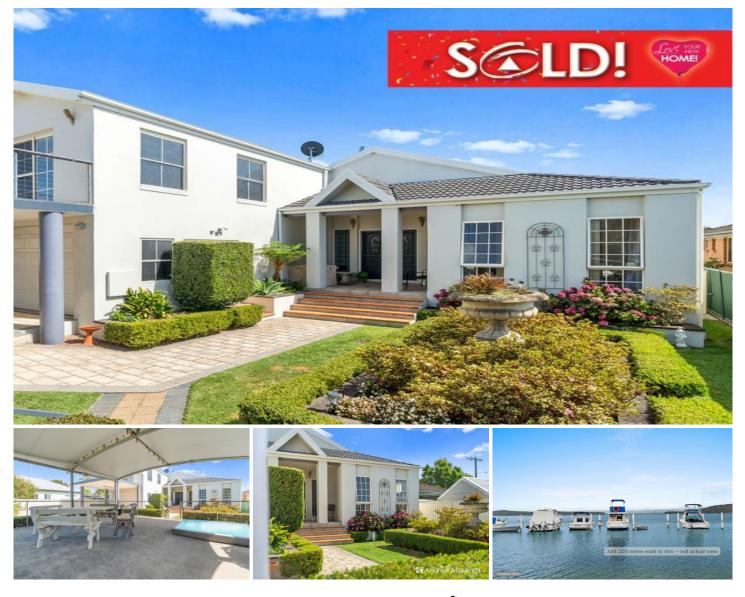

## **1 Bay Street Swansea NSW**

Circumstances have changed and the motivated owners of one of Swansea's finest residences want this sold.

Less than 350 metres to the Lakes edge, Jetty and Boat Ramp, this lakeside home must be seen to fully appreciate the practicality of the open plan, stylish, luxury living.

Put this beautiful home at the top of your inspection list!!

Luxury single level living with the added bonus of a virtually self contained guest wing/home office or home theatre room above the garage with a huge balcony. The astute purchaser will likely take advantage of the separate entry to the garage and loft area complete with shower and toilet to potentially gain extra rental income.

Only 350m from the boat ramp giving you access to the

4 🛤 3 💾 2 🗬

View

| Price     | :\$1,250,000 |
|-----------|--------------|
| Land Size | : 696 sqm    |

- - : 696 sam
  - : https://www.andrewmcgrathfn.com.au/sale/ nsw/lake-macquarie-east/swansea/residenti al/house/7852281