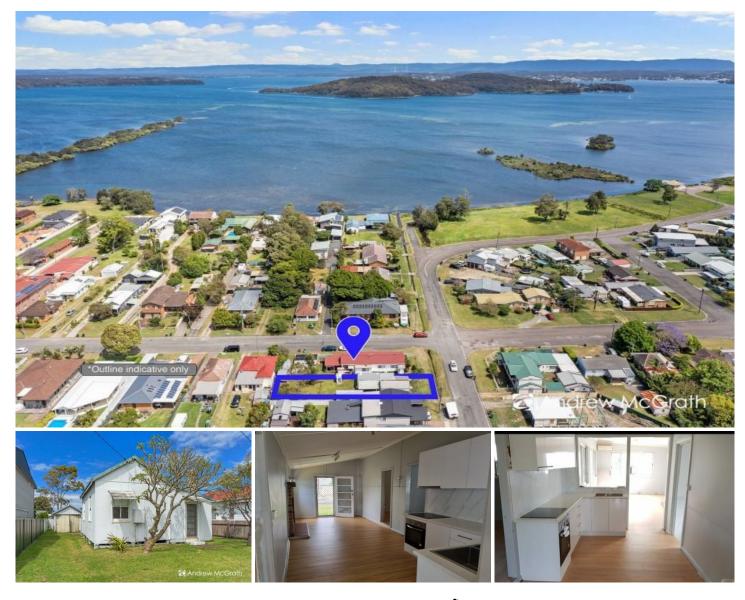

## 84 Belmont Street Swansea NSW

Located less than 6 houses from the shores of the Lake, this two-bedroom timber and iron home has had a makeover!

The home accommodates a large refreshed combined kitchen dining area that leads to the rear-covered outdoor entertaining area, and a separate living space. Two good size bedrooms, and a newly renovated combined bathroom and laundry.

The fish co op and boat ramp less than 350 metres from your front door, while the Channel is under 650 metres and the Shops 700 metres - everything is nearby.

Our office only accepts paper application forms they can be collected from our reception area and our agents will have them at open homes for your convenience, alternatively

## 2 🛤 1 🚰 1 🚘

View

Land Size : 480 sqm

: https://www.andrewmcgrathfn.com.au/lease /nsw/lake-macquarie-east/swansea/resident ial/house/7853169

First National Andrew Mcgrath 02 4972 1066

## 84 Belmont St, Swansea, NSW