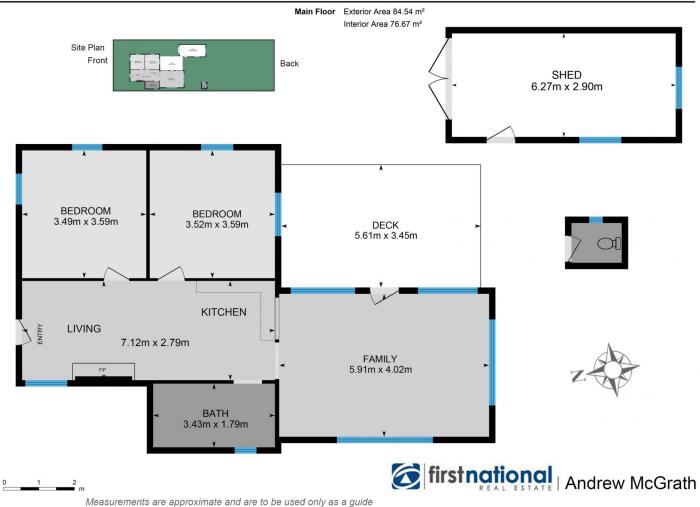

## 84 Belmont Street Swansea NSW

Located less than 6 houses from the shores of the Lake, this two-bedroom timber and iron home has had a makeover!

The home accommodates a large refreshed combined kitchen dining area that leads to the rear-covered outdoor entertaining area, and a separate living space. Two good size bedrooms, and a newly renovated combined bathroom and laundry.