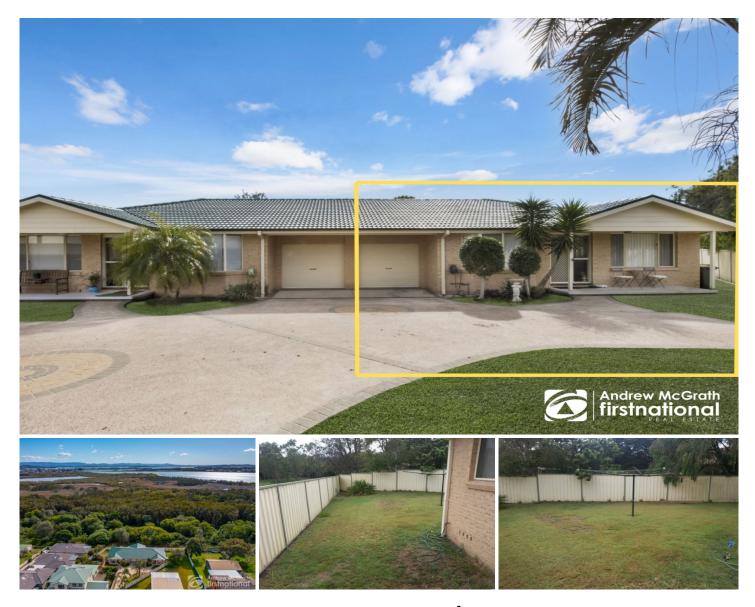

## 2/53A Northcote Avenue Swansea Heads NSW

This single level brick and tile duplex is immaculately presented. A well thought out floor-plan adds to the options this home offers. Two good sized bedrooms, both with built-ins, the master with a beautiful big bay window, and the second bedroom with the tranquillity of a gorgeous view over the reserve at the rear as well as a study or possible 3rd room. Main bathroom with separate toilet, internal access single garage as well as ample parking area. Big open plan living area, private fenced yard that adjoins reserve.

The duplex is positioned at the back of a battle-axe, block, leaving a long driveway between you and the traffic on Northcote Avenue. Once inside, all you can hear are the birds chirping on the reserve, located right outside your back gate.