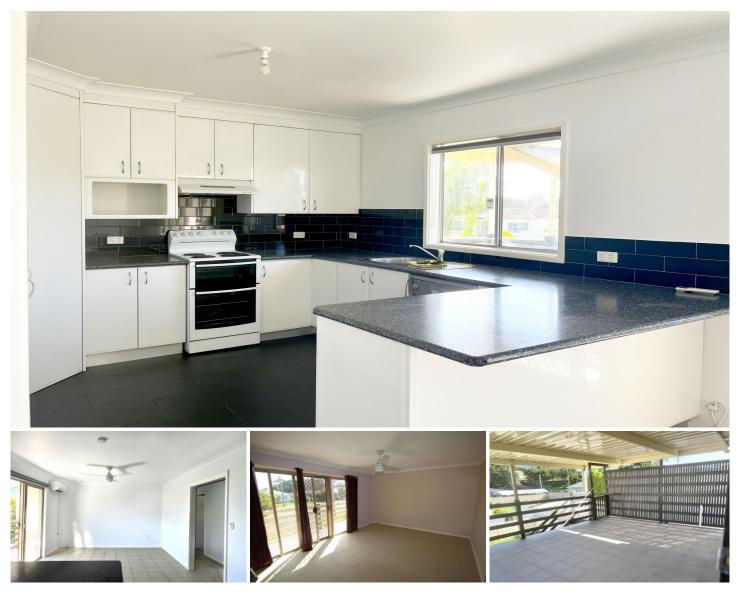

## 2/293 Old Pacific Highway Swansea NSW

This freshly painted 3 bedroom top story unit is surprisingly spacious and located close to the lake and shops. Features include large sized main bedroom with built in wardrobe, second bedroom also features a built in and all bedrooms with ceiling fans. Open plan living/dining featuring a ceiling fan & air conditioner flows onto the large kitchen with electric cooking, hideaway laundry and plenty of storage space. The bathroom offers a free-standing shower, separate bath & toilet completely separate. There is a private front patio to watch the sun set over the lake as well as a covered entertainment deck at the rear, which over looks the enclosed back yard. There is 1 off street parking space.