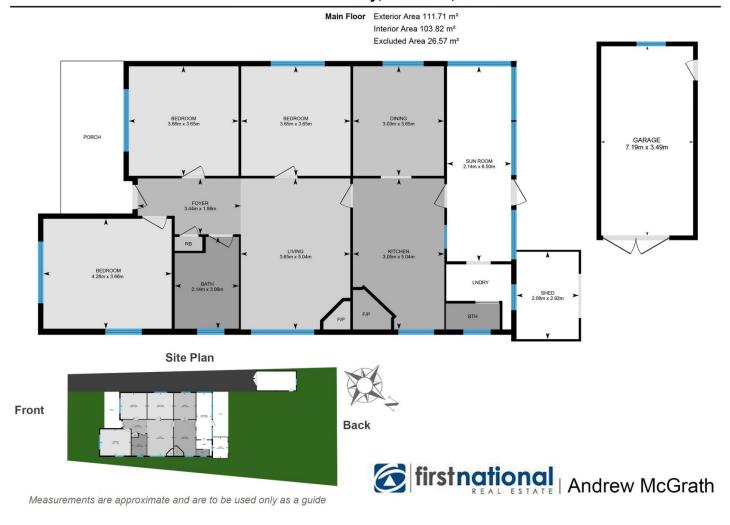

## 298 Old Pacific Highway Swansea NSW

Yes! - from the moment you walk in it will feel like you have walked in to your Grandmothers home complete with the original Fuel Stove and the nice high ceilings.

Set on a big level 822 square metre block with plenty of room for you to add a pool and big garage (all subject to council approval) and still have plenty of yard left.

The home features three big bedrooms and a large formal dining that could be converted to another living area or 4th bedroom.

The large lounge area features split system air conditioner and combustion fire.

An eat in kitchen is waiting to be renovated but has ample space.

The sunroom and laundry with second toilet that stretch across the back of the home can easily be converted to the perfect play area for kids or a home office.

There is plenty of scope for those with some handy skills