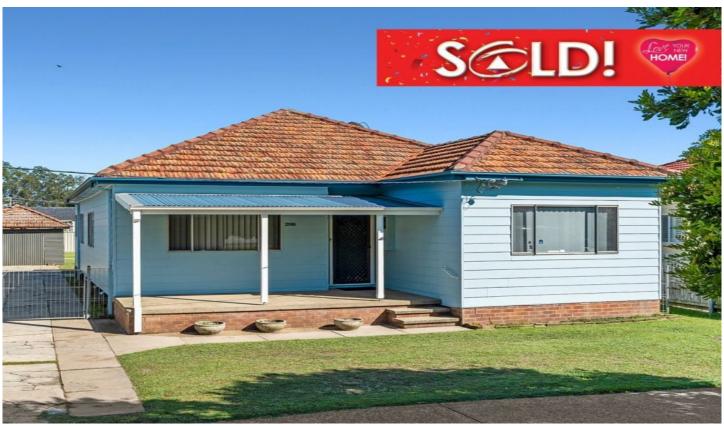

## 298 Old Pacific Highway Swansea NSW

Yes! - from the moment you walk in it will feel like you have walked in to your Grandmothers home complete with the original Fuel Stove and the nice high ceilings.

Set on a big level 822 square metre block with plenty of room for you to add a pool and big garage (all subject to council approval) and still have plenty of yard left.

The home features three big bedrooms and a large formal dining that could be converted to another living area or 4th bedroom.

The large lounge area features split system air conditioner and combustion fire.

An eat in kitchen is waiting to be renovated but has ample space.

The sunroom and laundry with second toilet that stretch across the back of the home can easily be converted to the perfect play area for kids or a home office.