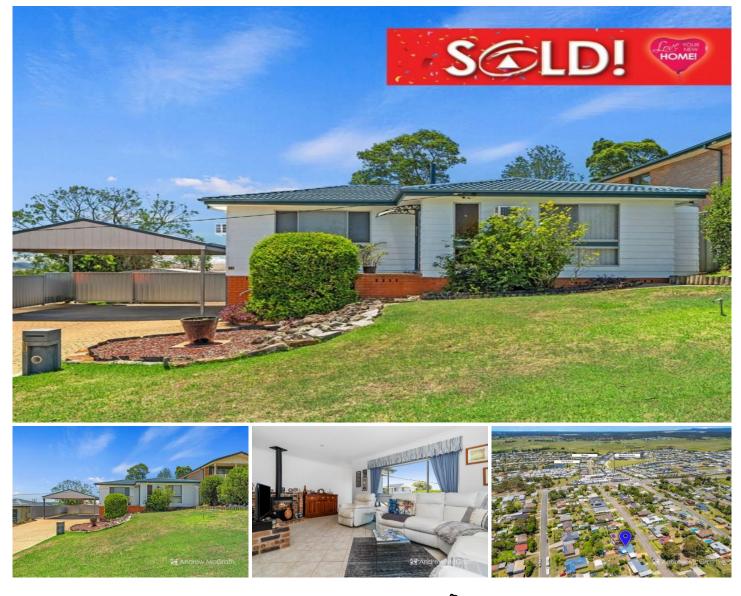

## 15 Thomas Street Gillieston Heights NSW

Nestled on a large 809sqm parcel of land boasting a prized north-facing backyard that's just perfect for your kids and pets to frolic freely, this four-bedroom home boasts a practical design with a spacious lounge room, the heart of the home kitchen, a main bathroom, and a chic master ensuite all on a single level. The elevated position gifts picturesque rural scenery and distant mountain views, while the super convenient location is little more than 350m from Lovey's IGA, Sherwood café, medical centre, and childcare centre at Wallis Creek.

Indulge in year-round celebrations in your very own screened and covered sunroom or unwind on the expansive deck, soaking in garden views and basking in the winter sun. An impressive 20.11m frontage, boasting a double carport, hints at exciting future possibilities for your property.

## 4 🛤 2 🚔 2 🖨

Land Size : 809 sqm

: https://www.andrewmcgrathfn.com.au/sale/ nsw/hunter-valley-lower/gillieston-heights/re sidential/house/7871976

View

Rob O'Brien 02 4972 1066

https://www.andrewmcgrathfn.com.au