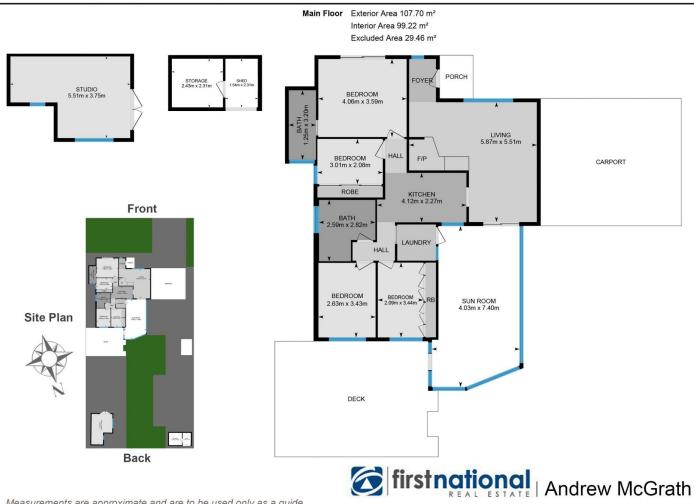

in bathroom, and a chic master ensuite all on a single level. The elevated position gifts picturesque rural scenery and distant mountain views, while the super convenient location is little more than 350m from Lovey's IGA, Sherwood café, medical centre, and childcare centre at Wallis Creek.

Indulge in year-round celebrations in your very own screened and covered sunroom or unwind on the expansive deck, soaking in garden views and basking in the winter sun. An impressive 20.11m frontage, boasting a double carport, hints at exciting future possibilities for your property.

## 4 🛤 2 🚔 2 🖨

Land Size : 809 sqm

: https://www.andrewmcgrathfn.com.au/sale/ nsw/hunter-valley-lower/gillieston-heights/re sidential/house/7871976



View

Rob O'Brien 02 4972 1066

https://www.andrewmcgrathfn.com.au



Measurements are approximate and are to be used only as a guide

## 15 Thomas St, Gillieston Heights, NSW