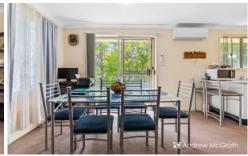

All three bedrooms are good size, two feature built in robes with internal access to the single garage.

The living and dining area has a north east aspect and is air conditioned.

The kitchen has been well designed to make use of the space as has the laundry.