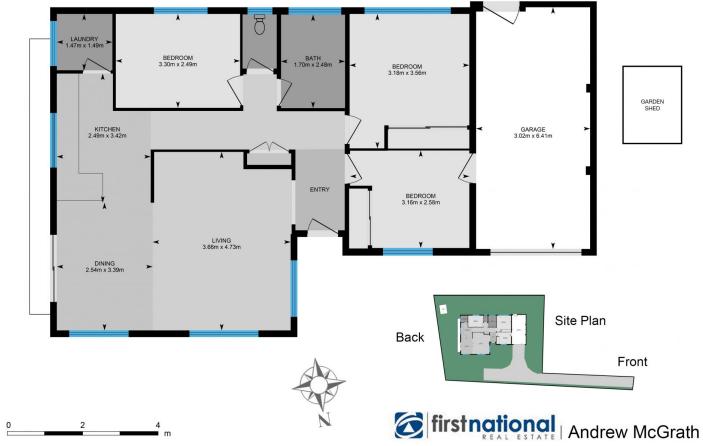

## 15B Sapphire Close Caves Beach NSW

This single level three bedroom brick veneer home is privately tucked away on a battle axe block less than 300 metres from the ocean "as the crow flies".

Set on a 501 square metre fully fenced block there is plenty of room for the dogs and kids!

All three bedrooms are good size, two feature built in robes with internal access to the single garage.

The living and dining area has a north east aspect and is air conditioned.

The kitchen has been well designed to make use of the space as has the laundry.

Main Floor Interior Area 80.62 m²

Measurements are approximate and are to be used only as a guide