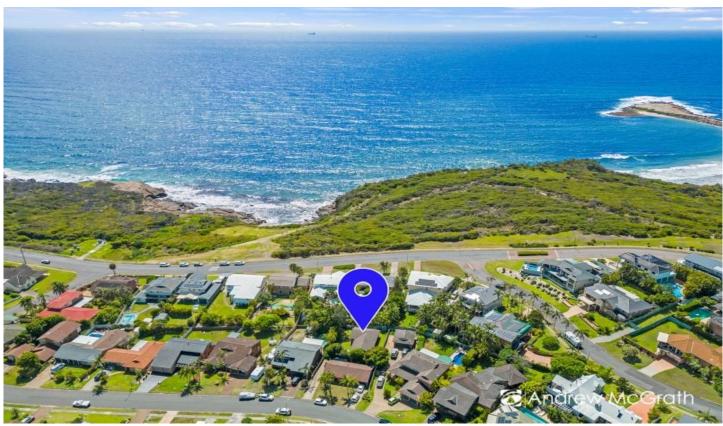

## 15B Sapphire Close Caves Beach NSW

This single level three bedroom brick veneer home is privately tucked away on a battle axe block less than 300 metres from the ocean "as the crow flies".

Set on a 501 square metre fully fenced block there is plenty of room for the dogs and kids!

The retaining walls do need replacing which is reflected in the price being asked.

Set among quality homes this is your chance to secure a piece of seaside Caves Beach for a fraction of the price this estate usually commands.