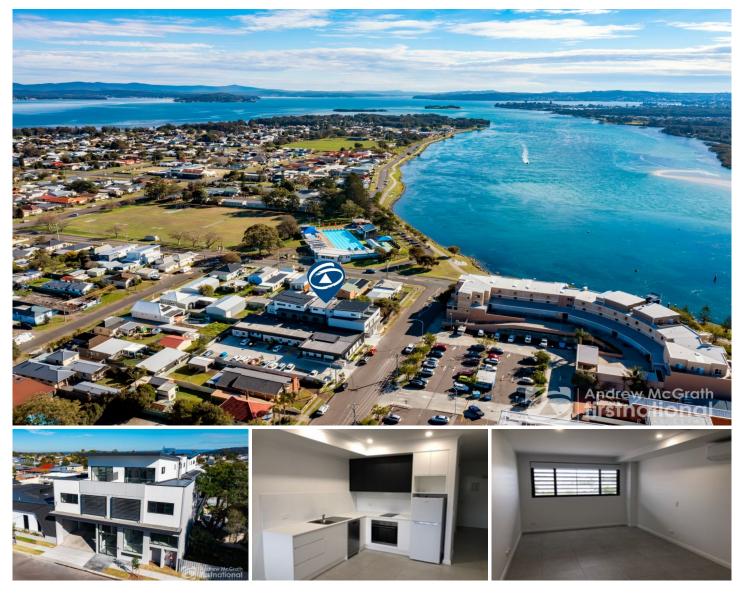

## 2/1 Josephson Street Swansea NSW

A state of the art modern complex, that offers a completely stress-free lifestyle, where all your wishes come as standard.

This studio apartment comes fully equipped with video intercom, Aircon, dishwasher, refrigerator, washing machine and dryer simply move in and enjoy. This outstanding property offers, an exceptional stress-free lifestyle.

Located in the heart of Swansea, just a few steps from the channel and walking distance to all amenities being just across the road from Woolworths. This property is within walking distance of all the amenities that you might need, including the local library, doctors and pathology, banks and building societies. Public transport is just a stone's throw away.