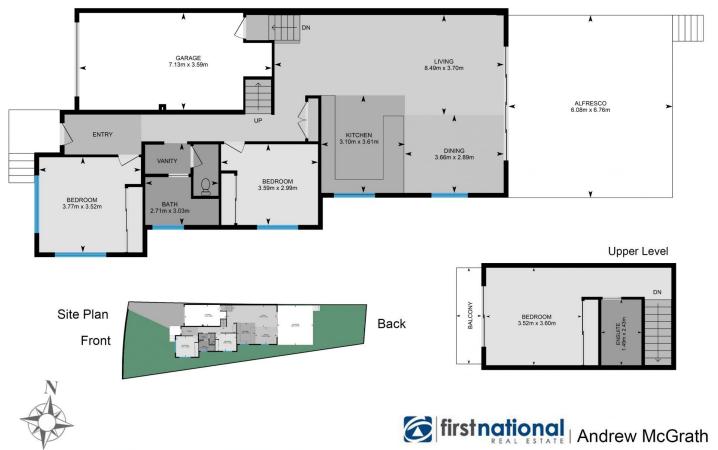

## 24A Cabbage Tree Palm Crescent Pelican NSW

This modern Torrens titled home is positioned in a convenient location less than 800 metre walk to the crystal clear waters of Swansea Channel, with the beautiful Pelican Foreshore, Beach area, playground and Boat ramp to enjoy at your leisure.

The split level home features ducted air conditioning throughout ensuring year round comfort.

All three bedrooms have built ins and ceiling fans.

The main is located on the top floor and has its own ensuite bathroom and private balcony.

The kitchen has brand new dishwasher and cooktop and has ample bench space and nice big breakfast bar.

The open plan living and dining flows to the large tiled deck with a bushland reserve outlook.

Walk to shops, schools, Channel and Nine Mile Beach, everything is nearby.