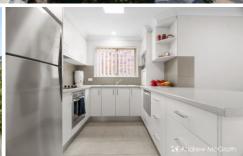

Modern kitchen with ample cupboard space and stainless steel appliances including dish draw.

Modern bathroom with separate toilet.

For year round comfort the home has ducted reverse cycle air conditioning.